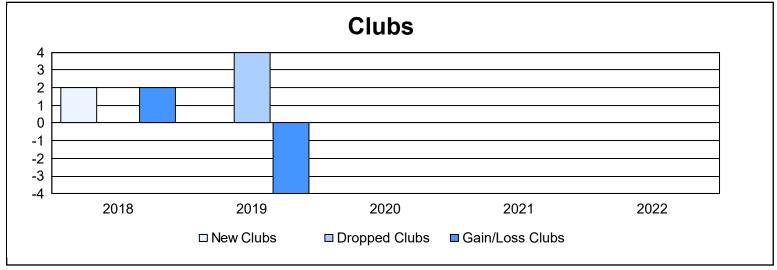

District 14 N As of June 2022 Cumulative

| Year      | New<br>Clubs | Dropped<br>Clubs | Gain/<br>Loss<br>Clubs | New<br>Members | Charter<br>Members | Reinstate<br>Members | Transfer<br>Members | Total<br>Member<br>Added | Total<br>Members<br>Dropped | Gain/<br>Loss<br>Members |
|-----------|--------------|------------------|------------------------|----------------|--------------------|----------------------|---------------------|--------------------------|-----------------------------|--------------------------|
| 2017-2018 | 2            | 0                | 2                      | 89             | 42                 | 4                    | 7                   | 142                      | 136                         | 6                        |
| 2018-2019 | 0            | 4                | -4                     | 56             | 0                  | 3                    | 8                   | 67                       | 189                         | -122                     |
| 2019-2020 | 0            | 0                | 0                      | 63             | 0                  | 4                    | 18                  | 85                       | 99                          | -14                      |
| 2020-2021 | 0            | 0                | 0                      | 71             | 0                  | 2                    | 5                   | 78                       | 68                          | 10                       |
| 2021-2022 | 0            | 0                | 0                      | 100            | 0                  | 0                    | 2                   | 102                      | 95                          | 7                        |
| Average   | 0            | 1                | 0                      | 76             | 8                  | 3                    | 8                   | 95                       | 117                         | -23                      |